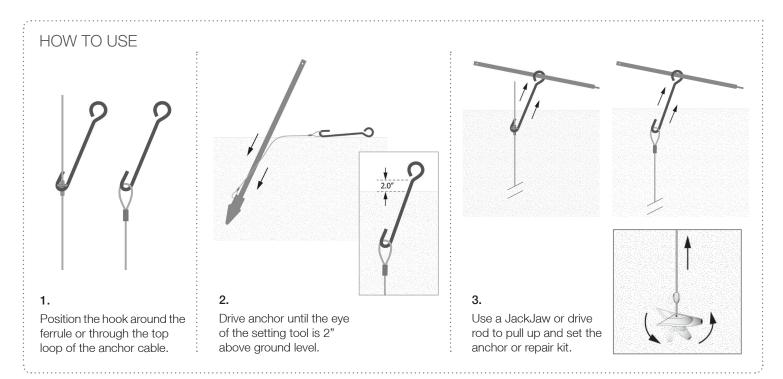

## Anchor Reinforcement Setting Tool

The Gripple Anchor Reinforcement Setting Tool is used to easily set a Gripple Badger Anchor and Gripple Anchor Repair Kits.

## FEATURES / BENEFITS

- Helps to set Gripple Badger Anchor 3s, 4s, and Anchor Repair Kits
- Two methods of setting: 1.) Setting Gripple Badger Anchors using a pre-ferruled top loop, or 2.) Setting Gripple Anchor Repair Kits using a pre-ferruled end stop
- Allows the top loop of the anchor tendon to be positioned just above ground level when the anchor is set